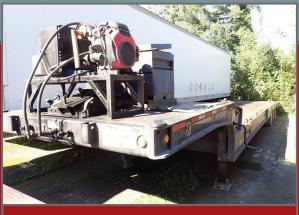

2014 LANDOLL 950C

2001 GREAT DANE

1998 WABASH

1997 PETERBILT 379 TRI-AXLE

**TOYOTA 02-5FG35** 