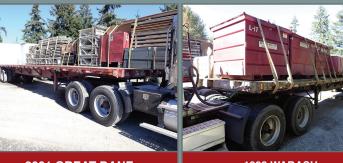

2014 LANDOLL 950C

2001 GREAT DANE

1998 WABASH

1997 PETERBILT 379 TRI-AXLE

**TOYOTA 02-5FG35** 