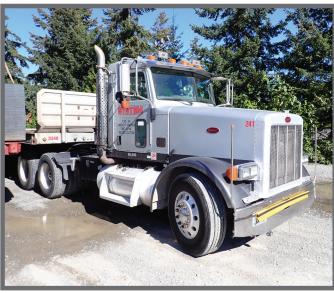

# PUBLIC ONLINE AUCTION

## 5850 S. 228TH STREET, KENT, WA 98032



**2005 PETERBILT 378** 



#### **PUBLIC ONLINE AUCTION** SYSTEM TRANSFER & STORAGE

#### **Rolling Stock & Equipment**

Start Date: 10:00 AM | Tuesday - November 12 End Date: 10:00 AM | Tuesday - November 19 Preview 8:00 AM to 4:00 PM | Monday, November 18 Location: 5850 S. 228th Street, Kent, WA 98032 GO TO MURPHYAUCTION.COM FOR MORE INFO!



2014 LANDOLL 950C









2001 GREAT DANE

1998 WABASH

1997 PETERBILT 379 TRI-AXLE

**TOYOTA 02-5FG35** 

## NO MINIMUMS - NO RESERVES 1.800.426.3008 - 425.486.1246 - MURPHYAUCTION.COM



James G. Murphy Co. Commercial & Industrial Auctioneers P.O. Box 1127, Marysville, WA 98270 PRESORTED FIRST CLASS MAIL U.S. POSTAGE **PAID** SEATTLE, WA PERMIT NO. 963



#### PUBLIC ONLINE AUCTION - SYSTEM TRANSFER & STORAGE NO MINIMUM - NO RESERVES







200