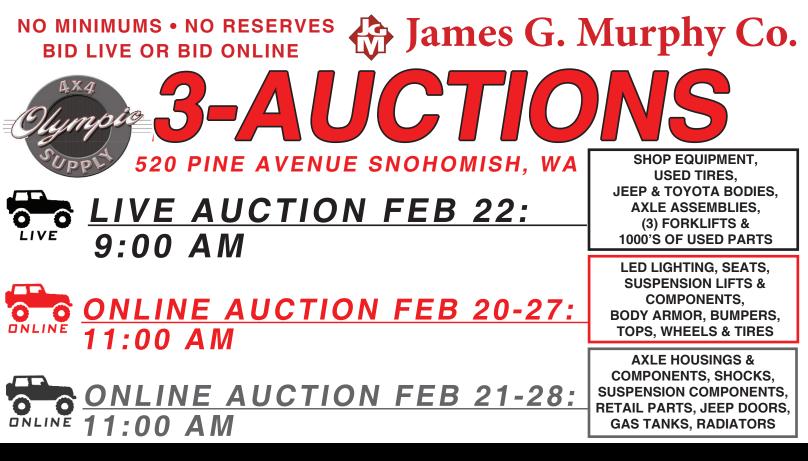

#### LOCATION: 520 PINE AVENUE SNOHOMISH, WA LIVE AUCTION 9:00 AM **Friday** February 22

**Preview 8AM-4PM** Thursday, February 21

#### **ONLINE AUCTION**

Start Date: 11:00 AM | Wed - Feb 20 ònline. End Date: 11:00 AM | Wed - Feb 27

#### **ONLINE AUCTION**

Start Date: 11:00 AM | Thurs - Feb 21 ONLINE End Date: 11:00 AM | Thurs - Feb 28

> Preview 8AM-4PM Friday, February 22

## LIVE LIVE ALL OF THESE ITEMS WILL BE SOLD IN THE LIVE AUCTION

- SHOP EQUIPMENT
- USED TIRES
- JEEP & TOYOTA BODIES
- AXLE ASSEMBLIES
- (3) FORKLIFTS
- 1000'S OF USED PARTS

**TERMS FOR LIVE AUCTION FEBRUARY 22** 

## ALL OF THESE ITEMS WILL BE SOLD IN THE FEB 20-27 ONLINE ONLY AUCTION

- LED LIGHTING
- SEATS
- SUSPENSION LIFTS
- BODY ARMOR
- BUMPERS & TOPS
- WHEELS & TIRES

TERMS FOR ONLINE ONLY AUCTION FEBRUARY 20-27 13% BUYERS PREMIUM ON ALL ONLINE ONLY PURCHASES REMOVAL: ALL ITEMS MUST BE REMOVED BY MARCH 6. NO WEEKEND REMOVAL.

PAYMENT: ALL ITEMS MUST BE PAID IN FULL BY FEBRUARY 28

FOR FULL TERMS AND CONDITIONS VISIT MURPHYAUCTION.COM

FOR DETAILS AND PHOTOS VISIT MURPHYAUCTION.COM

- AXLE HOUSINGS
- SUSPENSION COMPONENTS
- DOORS, GAS TANKS
- RADIATORS
- 1000'S OF RETAIL PARTS
- AND MUCH MORE!!!!