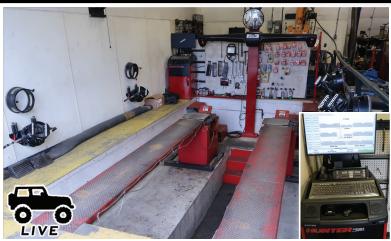

### **4 WHEEL DRIVE EQUIPMENT & INVENTORY**

**HUNTER WA430 ALIGNMENT SYSTEM** 

EZ BEND HYDRAULIC BENDER

## LIVE LIVE ALL OF THESE ITEMS WILL BE SOLD IN THE LIVE AUCTION

- SHOP EQUIPMENT
- USED TIRES
- JEEP & TOYOTA BODIES
- AXLE ASSEMBLIES
- (3) FORKLIFTS
- 1000'S OF USED PARTS

**TERMS FOR LIVE AUCTION FEBRUARY 22** 