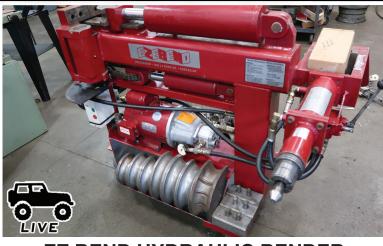

### **4 WHEEL DRIVE EQUIPMENT & INVENTORY**

**HUNTER WA430 ALIGNMENT SYSTEM** 

EZ BEND HYDRAULIC BENDER