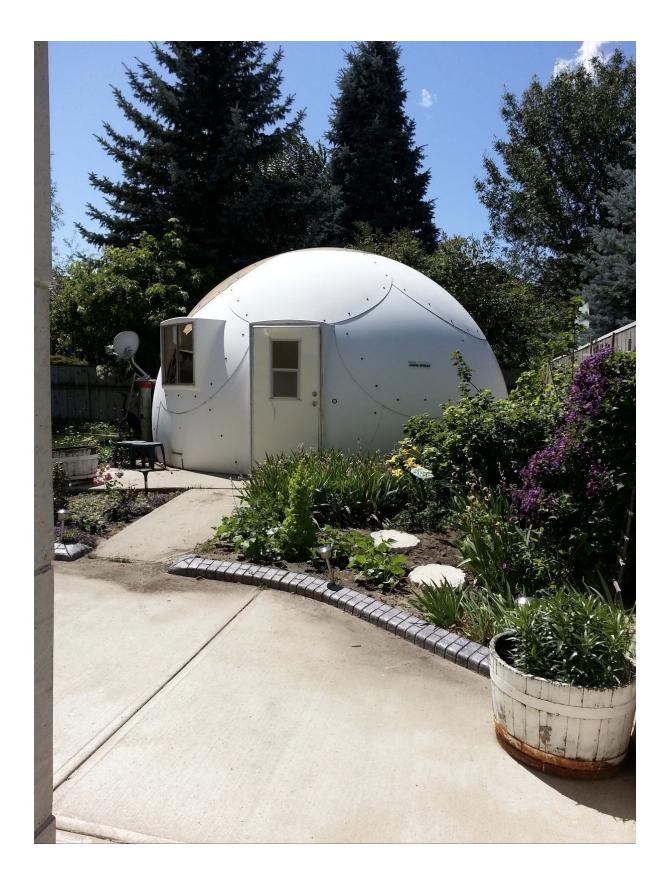

## **Dome Technical & Dimensions Specification**

| Floor Space                               | 314 sq.ft.                              |
|-------------------------------------------|-----------------------------------------|
| Door Opening                              | 36" x 81"                               |
| Interior Ceiling Height 12` at the Centre |                                         |
| Fire rating                               | Class 1A                                |
| Weight                                    | 1100 lbs                                |
| Crate                                     | 51″L x 90″W x 54″H                      |
| Weight with Crate                         | 2200 lbs                                |
| Wind Speed                                | Category 5 Hurricane winds over 180 mph |
| Snow Load                                 | 30`+                                    |
| Temperature Range                         | -70° below to $+120^{\circ}$ above      |