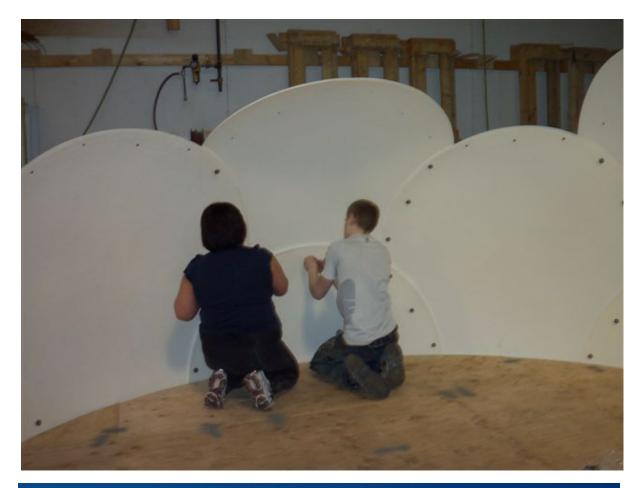

- No internal frame is required. The entire structure is self-supporting once assembled.
- Each Dome is formed of 21 pieces.
- The only tools required are 2 ratchets or wrenches
- The panels are light-weight.
- The Dome can be assembled by 2-3 persons.
- Assembly time is between 2-3 hours because of the repetition and small number of panels.
- Each piece is formed into a compound curve to add structural strength and integrity.