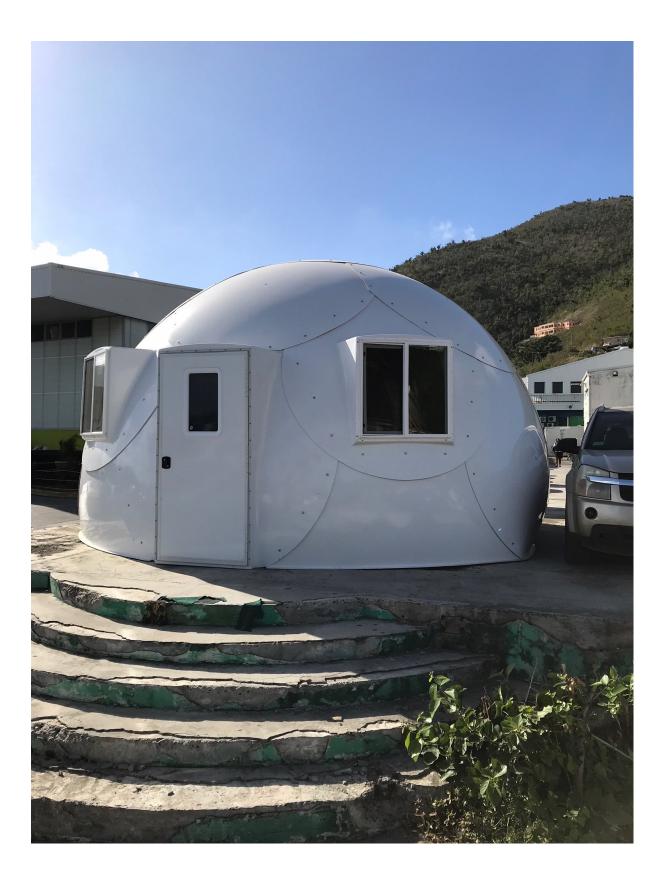

## **Dome Technical & Dimensions Specification**

| Floor Space                               | 314 sq.ft.                              |
|-------------------------------------------|-----------------------------------------|
| Door Opening                              | 36" x 81"                               |
| Interior Ceiling Height 12` at the Centre |                                         |
| Fire rating                               | Class 1A                                |
| Weight                                    | 1100 lbs                                |
| Crate                                     | 51″L x 90″W x 54″H                      |
| Weight with Crate                         | 2200 lbs                                |
| Wind Speed                                | Category 5 Hurricane winds over 180 mph |
| Snow Load                                 | 30`+                                    |
| Temperature Range                         | -70° below to $+120^{\circ}$ above      |