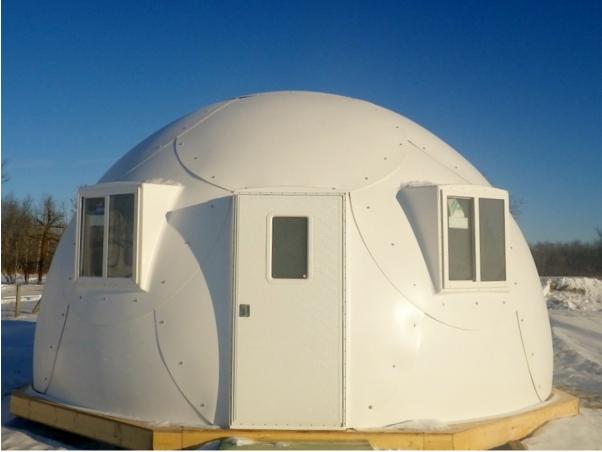

## **Dome Technical & Dimensions Specification**

| Floor Space                               | 314 sq.ft.                              |
|-------------------------------------------|-----------------------------------------|
| Door Opening                              | 36" x 81"                               |
| Interior Ceiling Height 12` at the Centre |                                         |
| Fire rating                               | Class 1A                                |
| Weight                                    | 1100 lbs                                |
| Crate                                     | 51″L x 90″W x 54″H                      |
| Weight with Crate                         | 2200 lbs                                |
| Wind Speed                                | Category 5 Hurricane winds over 180 mph |
| Snow Load                                 | 30`+                                    |
| Temperature Range                         | -70° below to $+120^{\circ}$ above      |