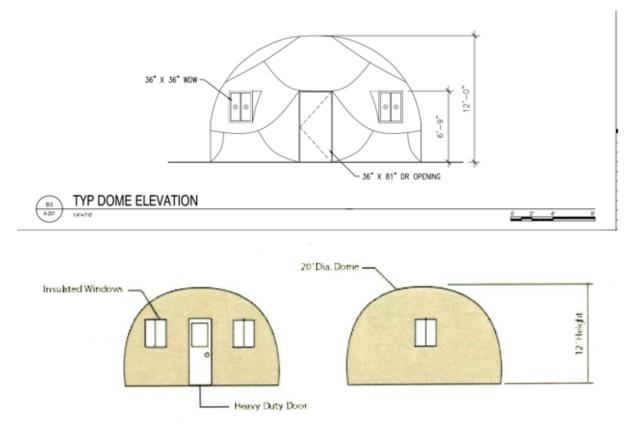

## **Dome Technical & Dimensions Specification**

| Floor Space                               | 314 sq.ft.                              |
|-------------------------------------------|-----------------------------------------|
| Door Opening                              | 36" x 81"                               |
| Interior Ceiling Height 12` at the Centre |                                         |
| Fire rating                               | Class 1A                                |
| Weight                                    | 1100 lbs                                |
| Crate                                     | 51″L x 90″W x 54″H                      |
| Weight with Crate                         | 2200 lbs                                |
| Wind Speed                                | Category 5 Hurricane winds over 180 mph |
| Snow Load                                 | 30`+                                    |
| Temperature Range                         | -70° below to $+120^{\circ}$ above      |