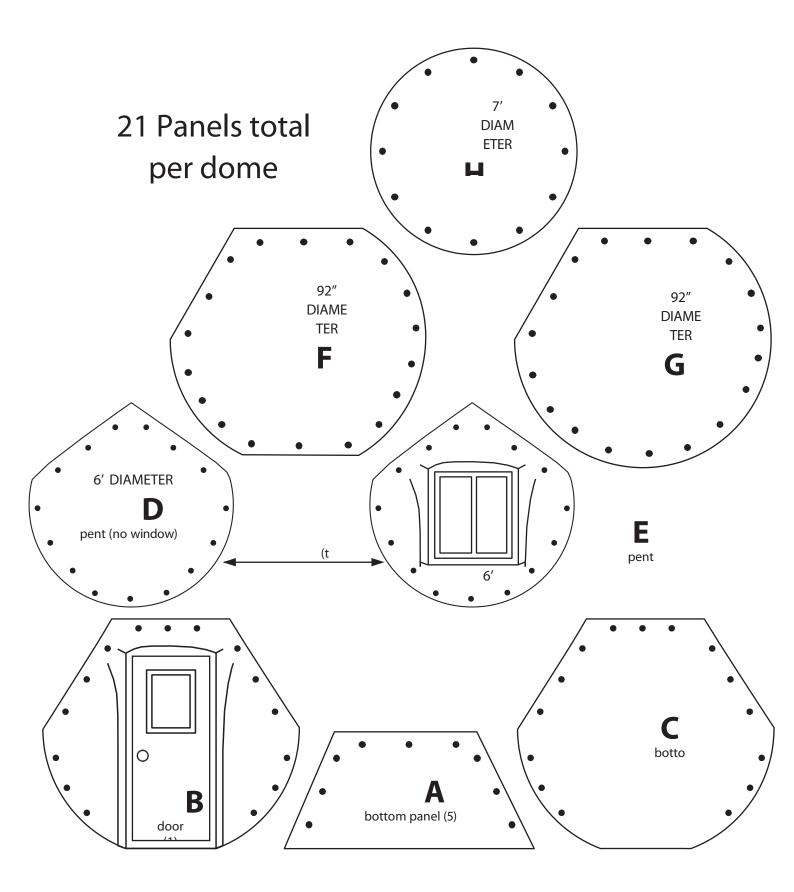

- No internal frame is required. The entire structure is self-supporting once assembled.
- Each Dome is formed of 21 pieces.
- The only tools required are 2 ratchets or wrenches
- The panels are light-weight.
- The Dome can be assembled by 2-3 persons.
- Assembly time is between 2-3 hours because of the repetition and small number of panels.
- Each piece is formed into a compound curve to add structural strength and integrity.